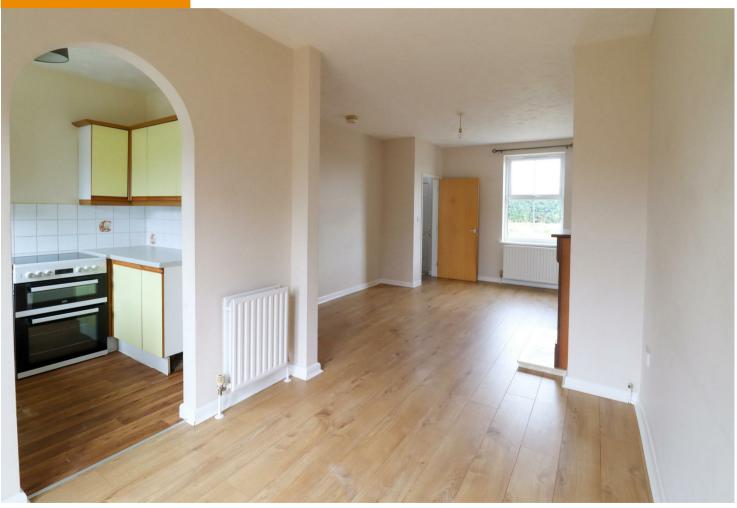

## **ENTRANCE HALL**

#### **KITCHEN**

with cooker, space for a fridge freezer and plumbing for a washing machine.

# **DINING/LIVING ROOM**

with under stairs cupboard and French doors leading to garden.

**BEDROOM** 

**BEDROOM** 

**BEDROOM** 