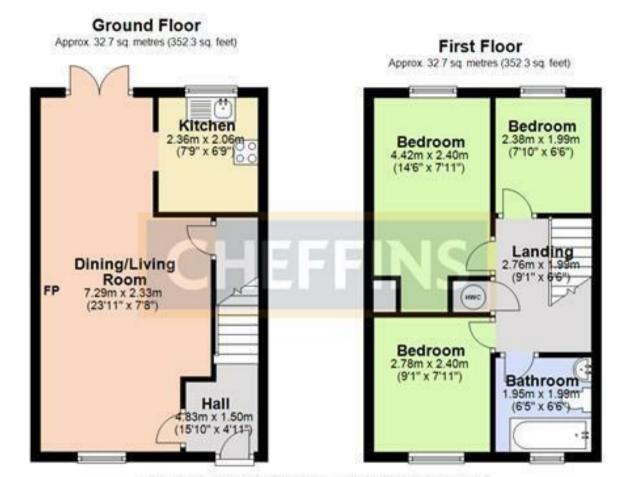

## **LETTING AGENTS NOTES**

For more information on this property please refer to the Material Information brochure on our Website.

Total area: approx. 65.5 sq. metres (704.6 sq. feet)

Note: Not to scale - For guidance purposes only Plan produced using PlanUp.