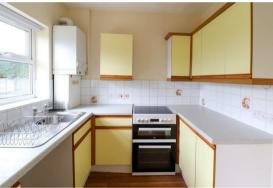

#### **KITCHEN**

with cooker, space for a fridge freezer and plumbing for a washing machine.